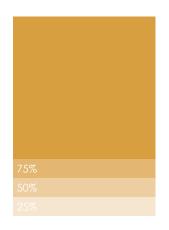

## Colour palette

Pantone Black 6 C 100 M 79 Y 44 K 93 R 16 G 24 B 32 #101820

Pantone 2161 C 93 M 55 Y 16 K 25 R 40 G 87 B 128 #285780

Pantone 7696 C 56 M 9 Y 9 K 21 R 99 G 153 B 174 #6399AE

Pantone 7407 **C** 6 **M** 36 **Y** 79 **K** 12 **R** 203 **G** 160 **B** 82 #CBA052

### The Virtuosa 5G colour palette

The corporate primary colours provide a definite, solid and professional base for the Virtuosa 5G identity. The colour palette should be used consistently across all brand communications as flat colours and never a gradient. Tints of the base palette colours may be used and can be especially useful for designing information graphics, charts and tables.