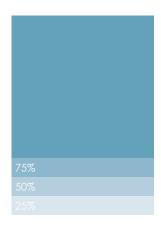

## Colour palette

Pantone Black 6 C 100 M 79 Y 44 K 93 R 16 G 24 B 32 #101820

Pantone 2161 C 93 M 55 Y 16 K 25 R 40 G 87 B 128 #285780

Pantone 7696 C 56 M 9 Y 9 K 21 R 99 G 153 B 174 #6399AE

Pantone 7407 **C** 6 **M** 36 **Y** 79 **K** 12 **R** 203 **G** 160 **B** 82 #CBA052

### The Virtuosa 5G colour palette

The corporate primary colours provide a definite, solid and professional base for the Virtuosa 5G identity. The colour palette should be used consistently across all brand communications as flat colours and never a gradient. Tints of the base palette colours may be used and can be especially useful for designing information graphics, charts and tables.