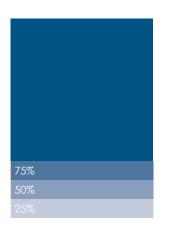

## Colour palette

Pantone Black 6 C 100 M 79 Y 44 K 93 R 16 G 24 B 32 #101820

Pantone 2161 C 93 M 55 Y 16 K 25 R 40 G 87 B 128 #285780

Pantone 7696 C 56 M 9 Y 9 K 21 R 99 G 153 B 174 #6399AE

Pantone 7407 **C** 6 **M** 36 **Y** 79 **K** 12 **R** 203 **G** 160 **B** 82 #CBA052

### The Virtuosa 5G colour palette

The corporate primary colours provide a definite, solid and professional base for the Virtuosa 5G identity. The colour palette should be used consistently across all brand communications as flat colours and never a gradient. Tints of the base palette colours may be used and can be especially useful for designing information graphics, charts and tables.