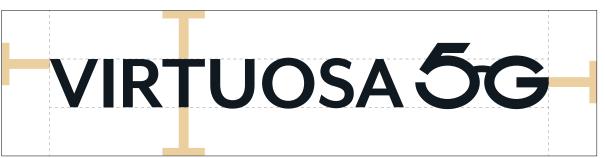

#### **Exclusion zone**

To protect the integrity of our logo an exclusion area ensuring adequate clear space around it is essential. For the vertical logo the clear space top and bottom is equivalent to 11/2 x the height of the letter T and left and right is 1x the height of the T. For the horizontal version the clear space is 1 x the height of the T to all sides.. This is the minimum space allowed around the logo and no other elements should fall within this area when used in any design.

This area is a minimum and should be increased wherever possible.