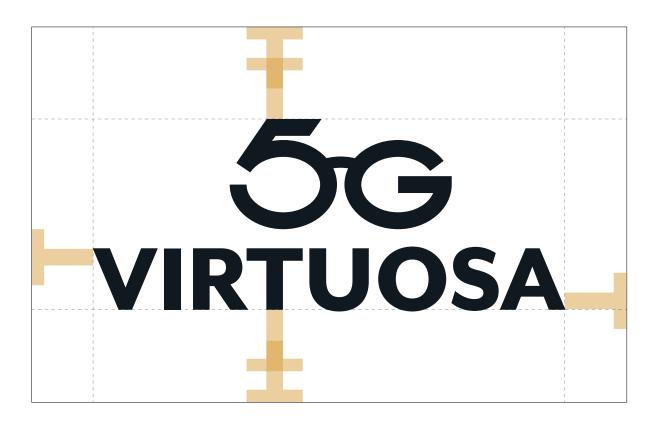

#### **Exclusion zone**

To protect the integrity of our logo an exclusion area ensuring adequate clear space around it is essential. For the vertical logo the clear space top and bottom is equivalent to 11/2 x the height of the letter T and left and right is 1x the height of the T. For the horizontal version the clear space is 1 x the height of the T to all sides.. This is the minimum space allowed around the logo and no other elements should fall within this area when used in any design.

This area is a minimum and should be increased wherever possible.