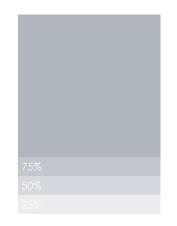

Pantone 429 C 21 M 11 Y 9 K 23 R 162 G 170 B 173 #A2AAAD

Pantone 427 C 7 M 3 Y 5 K 8 R 208 G 211 B 212 #D0D3D4

### The Virtuosa 5G colour palette

The corporate primary colours provide a definite, solid and professional base for the Virtuosa 5G identity. The colour palette should be used consistently across all brand communications as flat colours and never a gradient. Tints of the base palette colours may be used and can be especially useful for designing information graphics, charts and tables.